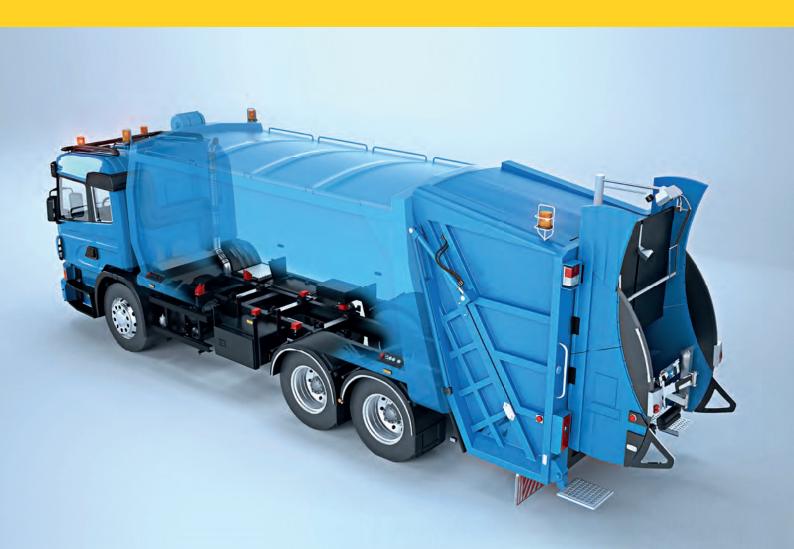

### **INTEGRATED TECHNOLOGY TOOLS**

**MAWIS U2** SOFTWARE

ON-BOARD EQUIPMENT

RFID, GPS, WEIGHING SYSTEM AND ON-**BOARD COMPUTER OPFRAND** 

**SENSORS** FLS-100 SENSORS

better insight into disposal conditions.