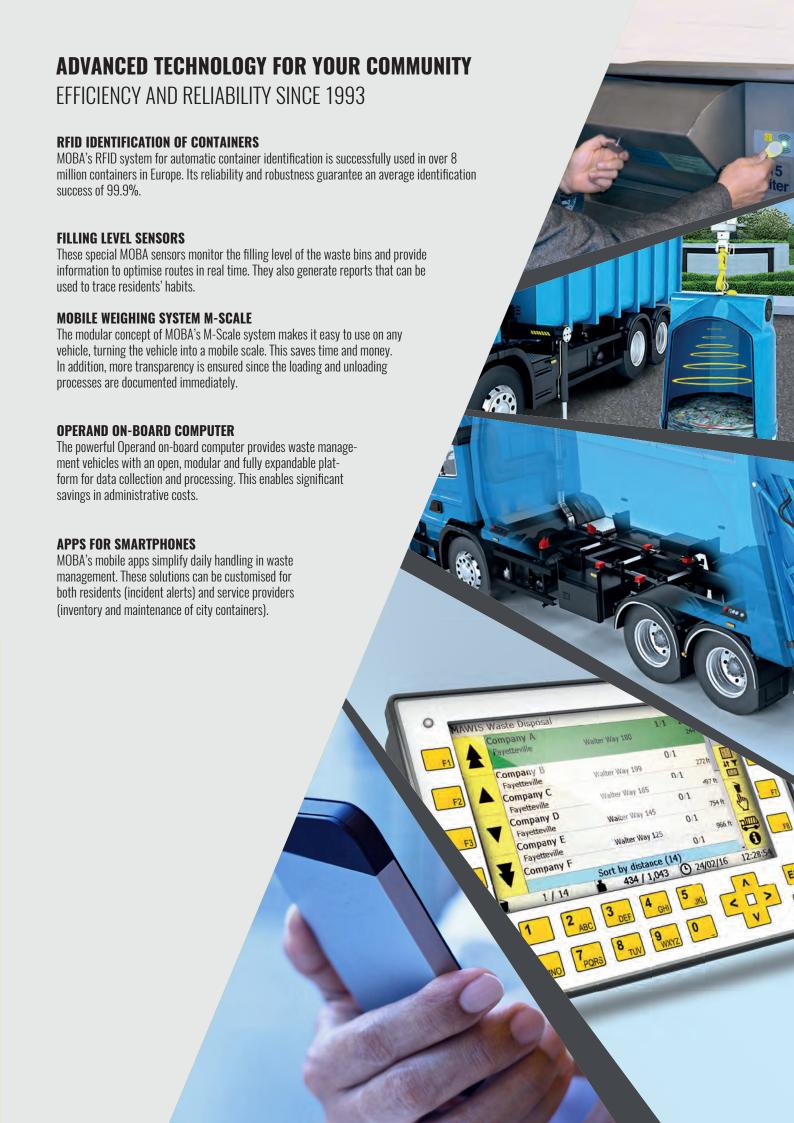

### **INTEGRATED TECHNOLOGY TOOLS**

**MAWIS U2** SOFTWARE

ON-BOARD EQUIPMENT

RFID, GPS, WEIGHING SYSTEM AND ON-**BOARD COMPUTER OPFRAND** 

**SENSORS** FLS-100 SENSORS

better insight into disposal conditions.