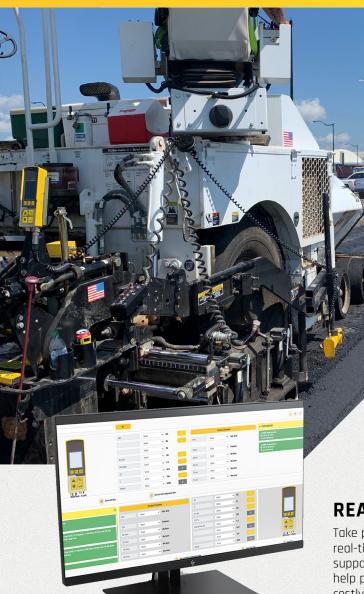

## **REAL-TIME REMOTE SUPPORT AND DIAGNOSTICS**

Take paving with the MOBA-Matic II system to the next level with powerful, real-time remote support from MOBA technology experts. With MM-View, support is at your fingertips with an integrated telematics system that will help prevent lengthy machine downtime for on-site troubleshooting and costly service visits. With a simple installation, your paving operations can immediately access the best expertise to help troubleshoot and ensure you get the best performance with your MOBA-Matic II system and paver.

#### **BACKEND DASHBOARD KEY FEATURES**

- LIVE DATA FEED
- ACTIVE SENSOR IMAGES
- DIAGNOSE CABLING ISSUES
- SELECTED SENSOR