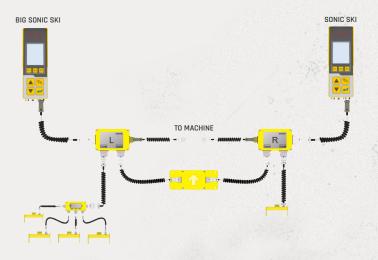

#### **BACKEND DASHBOARD KEY FEATURES**

- LIVE DATA FEED
- ACTIVE SENSOR IMAGES
- DIAGNOSE CABLING ISSUES
- SELECTED SENSOR