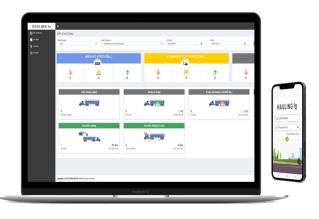

## **CLOUD-BASED ANALYTICS DASHBOARD**

#### STAY CONNECTED ANYWHERE

- View job and truck totals in real-time (Search, Sort, Export, Print, Email)
- Create reports from completed jobs (Filter data by date/time, Machine, Data field, Export/Print)
- View jobsite GEO fence totals in real time (Today, Week, Month, Year)
- Live Preview: track your assets in real time