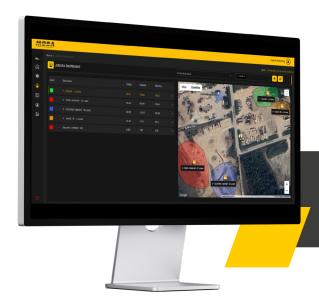

### **WEB-BASED SOFTWARE PLATFORM**

Optimize the business process in all areas of hauling

A web-based software platform provides a userfriendly monitoring system for all your vehicles. Hauling IQ provides a clean, comprehensive and intuitive design to track and segment fleet data.

### **FEATURES**

- Job & Load Dashboard
- Reports Center
- Jobsite Dashboard
- GEO Fencing Totals
- Asset Tracking
- GPS Location
- KPI Reports

OPTIMIZE MINE & OUARRY OPERATIONS

ROAD SALT INVENTORY TRACKING & DISTRIBUTION

#### STAY CONNECTED ANYWHERE

- View job and truck totals in real-time (Search, Sort, Export, Print, Email)
- Create reports from completed jobs (Filter data by date/time, Machine, Data field, Export/Print)
- View jobsite GEO fence totals in real time (Today, Week, Month, Year)
- Live Preview: track your assets in real time