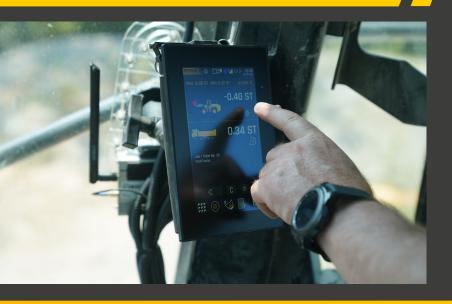

# **HLC 4000**

#### WHEEL LOADER SCALE SYSTEM

In a data driven world, the HLC 4000 delivers. The easy-to-read color touchscreen is packed with amazing features and functions which supports live data entry used in multiple field applications.

Preventing over and underloading reduces truck turnarounds and improves fleet efficiency, while also reducing your risk to overload fines. Optimize your wheel loader machines today and get the most out of every load.