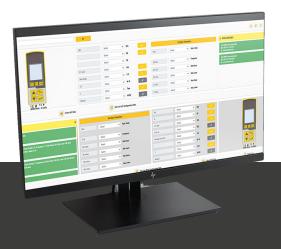

### **REMOTE DIAGNOSTICS AND SUPPORT**

From simple questions to complex troubleshooting, MM-View lets experts directly make parameter adjustments and system optimizations to the MOBA-Matic II system, a first of its kind.

### **BACKEND DASHBOARD KEY FEATURES**

- Live data feed
- Active sensor images
- Diagnose cabling issues
- Selected sensor

Contact your local dealer or MOBA team to learn more and request pricing.